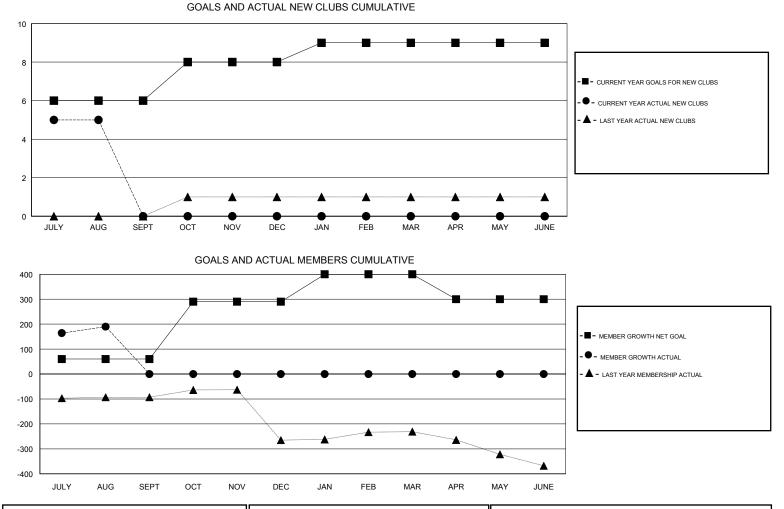

## GMT: N S SANKAR

| GMT: N S SAN          | KAR           |           | LOCAT         | ION INDIA             |                           |                         | GMT CA                                             |
|-----------------------|---------------|-----------|---------------|-----------------------|---------------------------|-------------------------|----------------------------------------------------|
| Clubs                 |               |           |               | Members               |                           |                         |                                                    |
| RESULTS FOR 2018-2019 |               |           |               | RESULTS FOR 2018-2019 |                           |                         |                                                    |
| QUARTER               | NEW CLUB GOAL | NEW CLUBS | DROPPED CLUBS | QUARTER               | MEMBER GROWTH NET<br>GOAL | MEMBER GROWTH<br>ACTUAL | DROPPED<br>MEMBERS ACTUAL<br>(including transfers) |
| JULY/AUG/SEPT         | 6             | 5         | 0             | JULY/AUG/SEPT         | 60                        | 243                     | 43                                                 |
| OCT/NOV/DEC           | 2             | 0         | 0             | OCT/NOV/DEC           | 230                       | 0                       | 0                                                  |
| JAN/FEB/MAR           | 1             | 0         | 0             | JAN/FEB/MAR           | 110                       | 0                       | 0                                                  |
| APR/MAY/JUNE          | 0             | 0         | 0             | APR/MAY/JUNE          | -100                      | 0                       | 0                                                  |